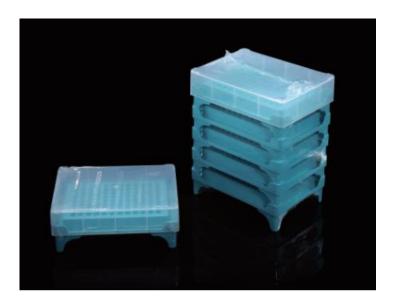

## **Product picture**

## **DATA SHEET**

ISO9001 & ISO13485 & ISO11137

| Product Name:           | PCR Rack                                                                                                                             |                            |  |  |  |
|-------------------------|--------------------------------------------------------------------------------------------------------------------------------------|----------------------------|--|--|--|
| Product Application:    | It is used to place the PCR tubes, which is convenient for adding liquid to the tu                                                   |                            |  |  |  |
|                         | and keeps the PCR tubes in a vertical position. Fits all NEST PCR tubes.                                                             |                            |  |  |  |
| Product Materials:      | polypropylene (PP)                                                                                                                   |                            |  |  |  |
| product Specifications: | Cifications: Temperature range: stored at room temperature  Shelf life: 5 Years after date of production (ensure package is in good) |                            |  |  |  |
|                         |                                                                                                                                      |                            |  |  |  |
| Sterilization:          | No                                                                                                                                   |                            |  |  |  |
| BSE/TSE:                | These products are deemed animal free.                                                                                               |                            |  |  |  |
| Performance Testing:    | ng: Each manufacturing lot is sampled and tested in accordance with standard oper<br>procedures.                                     |                            |  |  |  |
|                         |                                                                                                                                      |                            |  |  |  |
|                         | Appearance inspection: pass                                                                                                          | Packaging inspection: pass |  |  |  |
| Features                | Made from polypropylene                                                                                                              |                            |  |  |  |
|                         | 2. Fit for fixing all NEST PCR tubes.                                                                                                |                            |  |  |  |
|                         | 3. Stackable                                                                                                                         |                            |  |  |  |
|                         | 4. Transparent polycarbonate lid for well identification                                                                             |                            |  |  |  |
|                         | 5. Blur Rack & Transparent Lid                                                                                                       |                            |  |  |  |
|                         | 6. Withstand temperature range: Approx80 $^{\circ}\!\!\!\!\!\!\!\!\!\!\!\!\!\!\!\!\!\!\!\!\!\!\!\!\!\!\!\!\!\!\!\!\!\!\!\!$          |                            |  |  |  |
|                         | 7. Autoclavable                                                                                                                      |                            |  |  |  |