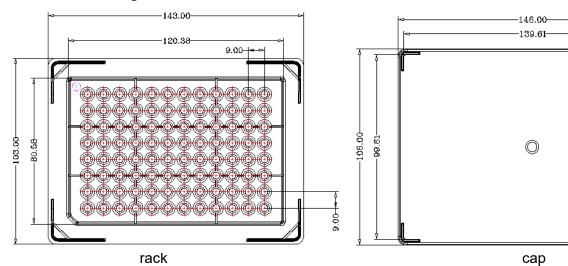

## **Technical Drawing**

## **DATA SHEET**

ISO9001 & ISO13485 & ISO11137

| Product Name:           | PCR Rack                                                                                                                             |                            |  |  |  |
|-------------------------|--------------------------------------------------------------------------------------------------------------------------------------|----------------------------|--|--|--|
| Product Application:    | It is used to place the PCR tubes, which is convenient for adding liquid to the tu                                                   |                            |  |  |  |
|                         | and keeps the PCR tubes in a vertical position. Fits all NEST PCR tubes.                                                             |                            |  |  |  |
| Product Materials:      | polypropylene (PP)                                                                                                                   |                            |  |  |  |
| product Specifications: | Cifications: Temperature range: stored at room temperature  Shelf life: 5 Years after date of production (ensure package is in good) |                            |  |  |  |
|                         |                                                                                                                                      |                            |  |  |  |
| Sterilization:          | No                                                                                                                                   |                            |  |  |  |
| BSE/TSE:                | These products are deemed animal free.                                                                                               |                            |  |  |  |
| Performance Testing:    | ng: Each manufacturing lot is sampled and tested in accordance with standard oper<br>procedures.                                     |                            |  |  |  |
|                         |                                                                                                                                      |                            |  |  |  |
|                         | Appearance inspection: pass                                                                                                          | Packaging inspection: pass |  |  |  |
| Features                | Made from polypropylene                                                                                                              |                            |  |  |  |
|                         | 2. Fit for fixing all NEST PCR tubes.                                                                                                |                            |  |  |  |
|                         | 3. Stackable                                                                                                                         |                            |  |  |  |
|                         | 4. Transparent polycarbonate lid for well identification                                                                             |                            |  |  |  |
|                         | 5. Blur Rack & Transparent Lid                                                                                                       |                            |  |  |  |
|                         | 6. Withstand temperature range: Approx80 $^{\circ}\!\!\!\!\!\!\!\!\!\!\!\!\!\!\!\!\!\!\!\!\!\!\!\!\!\!\!\!\!\!\!\!\!\!\!\!$          |                            |  |  |  |
|                         | 7. Autoclavable                                                                                                                      |                            |  |  |  |